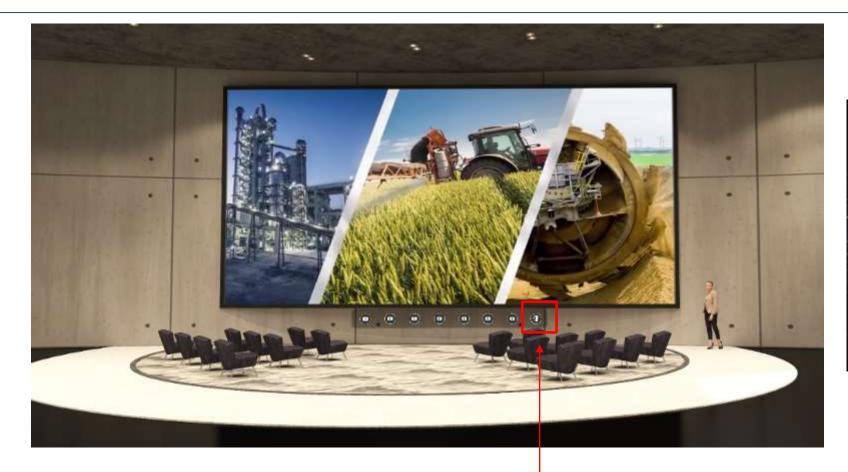

# Lobby - Right side

Multiple videos option to choose

# Lobby - Right side

**Webcast video** options for pre-recorded video (presentations / training seminars, podcasts, product launches, demos, etc.)

PIX