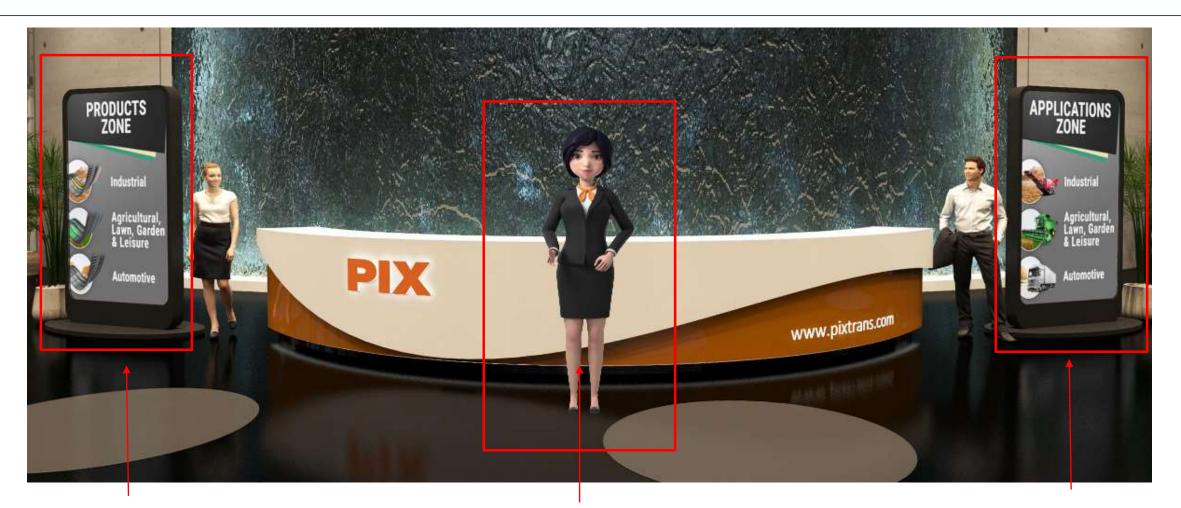

# Lobby

Please allow us to introduce the features of our Virtual Experience Center to you. You will notice the Products zone to your left and the Application zone on your right. Both areas are further bifurcated into Industrial, Agricultural, Lawn, Garden and Leisure, as well as Automobile zone.

#### **Reception area**

**The Navigation display** unit will assist you to go directly in respective zone.

**The Virtual Hostess** after welcoming will introduce the features and will assist throughout the tour.

# Lobby - Left side

I – Information icon will assist you to go directly in respective zone