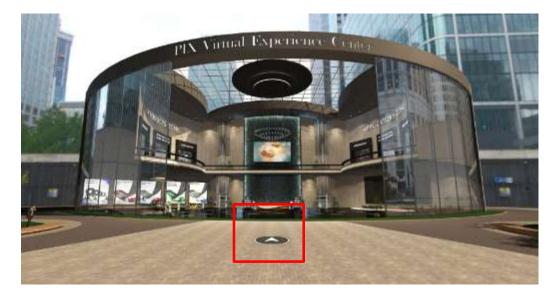

# Viewport helps you to navigate around

# Lobby

Please allow us to introduce the features of our Virtual Experience Center to you. You will notice the Products zone to your left and the Application zone on your right. Both areas are further bifurcated into Industrial, Agricultural, Lawn, Garden and Leisure, as well as Automobile zone.