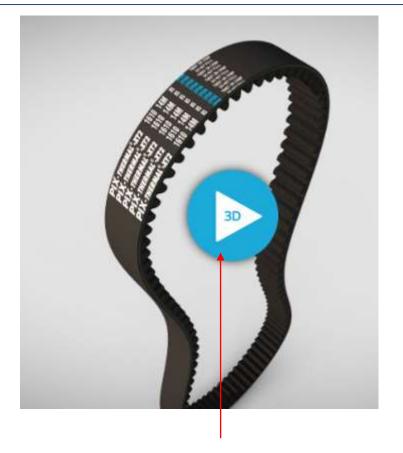

#### In-depth details of the product

If you click on the **"eye" icon**, you will see a 3D animated view of our Belt for easy visualization.

You can rotate, zoom, pan the Belt, viewer based on the WebGL and WebXR technologies that allows users to display 3D models on the web, to be viewed on any mobile browser, desktop browser or Virtual Reality headset.