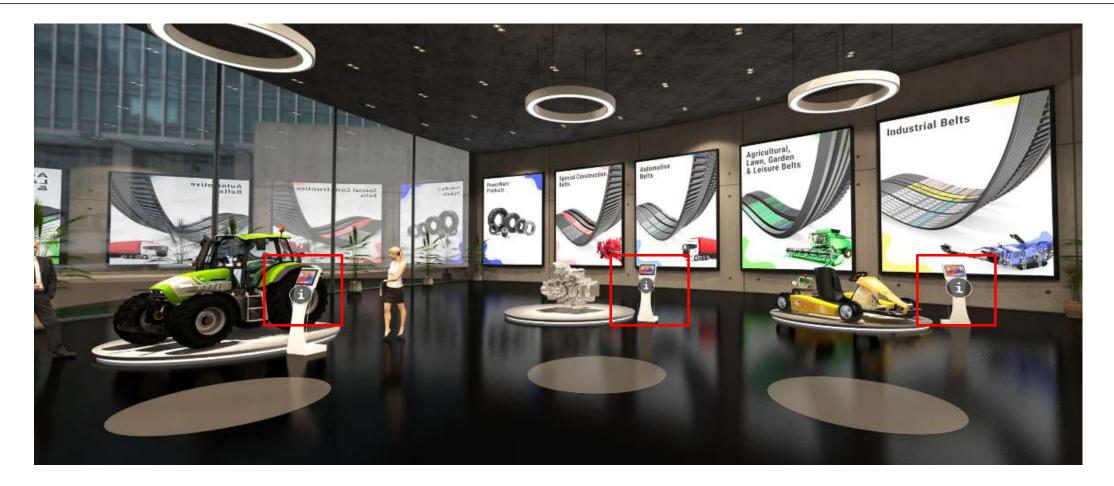

# Lobby - Left side

I – Information icon will assist you to go directly in respective zone

#### In-depth details of the product

If you click on the **"eye" icon**, you will see a 3D animated view of our Belt for easy visualization.

You can rotate, zoom, pan the Belt, viewer based on the WebGL and WebXR technologies that allows users to display 3D models on the web, to be viewed on any mobile browser, desktop browser or Virtual Reality headset.

#### In-depth details of the product

Clicking on the **"I" icon** will help access in-depth details and features of the particular product.

Features, Constructional Details, Product Range, Reference Standards, Applications, Product Label.