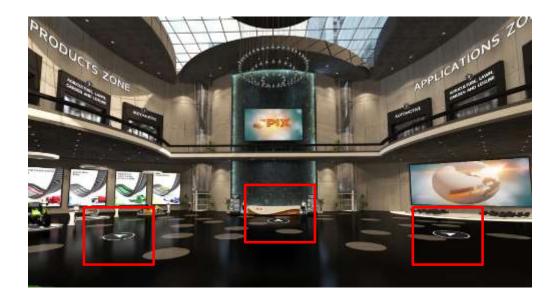

#### Menu Bar options

These buttons will facilitate you in returning to the reception or lobby if you are inside the rooms.

Minimize the menu bar

You will notice the Products zone and the Application zone on the menu bar. Both areas are further bifurcated into Industrial, Agricultural, Lawn, Garden and Leisure, as well as Automobile zone. Clicking on the zone will redirect you to the specific zone .

# Lobby

Please allow us to introduce the features of our Virtual Experience Center to you. You will notice the Products zone to your left and the Application zone on your right. Both areas are further bifurcated into Industrial, Agricultural, Lawn, Garden and Leisure, as well as Automobile zone.