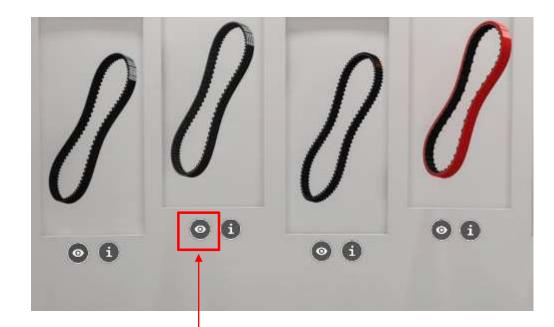

#### In-depth details of the product

If you click on the **"eye" icon**, you will see a 3D animated view of our Belt for easy visualization.

You can rotate, zoom, pan the Belt, viewer based on the WebGL and WebXR technologies that allows users to display 3D models on the web, to be viewed on any mobile browser, desktop browser or Virtual Reality headset.

#### In-depth details of the product

Clicking on the **"I" icon** will help access in-depth details and features of the particular product.

Features, Constructional Details, Product Range, Reference Standards, Applications, Product Label.