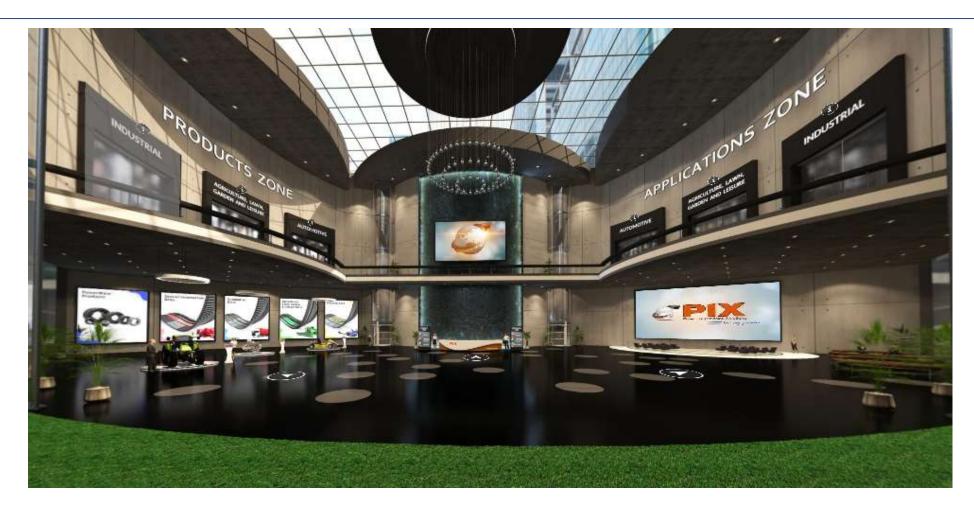

# Lobby

Please allow us to introduce the features of our Virtual Experience Center to you. You will notice the Products zone to your left and the Application zone on your right. Both areas are further bifurcated into Industrial, Agricultural, Lawn, Garden and Leisure, as well as Automobile zone.

#### Menu Bar options

These buttons will facilitate you in returning to the reception or lobby if you are inside the rooms.

Minimize the menu bar

You will notice the Products zone and the Application zone on the menu bar. Both areas are further bifurcated into Industrial, Agricultural, Lawn, Garden and Leisure, as well as Automobile zone. Clicking on the zone will redirect you to the specific zone .