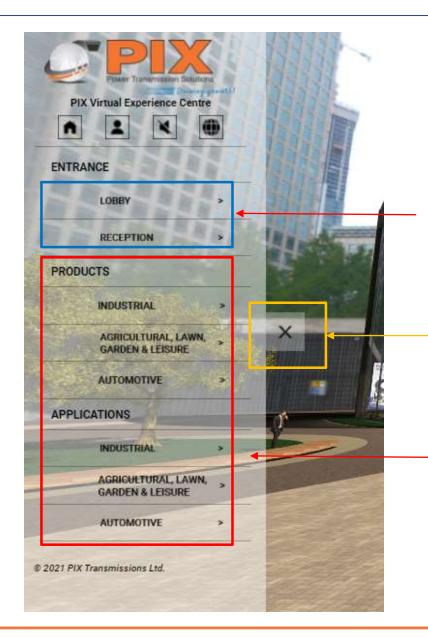

#### Menu Bar options

These buttons will facilitate you in returning to the reception or lobby if you are inside the rooms.

Minimize the menu bar

You will notice the Products zone and the Application zone on the menu bar. Both areas are further bifurcated into Industrial, Agricultural, Lawn, Garden and Leisure, as well as Automobile zone. Clicking on the zone will redirect you to the specific zone .

# Lobby

Please allow us to introduce the features of our Virtual Experience Center to you. You will notice the Products zone to your left and the Application zone on your right. Both areas are further bifurcated into Industrial, Agricultural, Lawn, Garden and Leisure, as well as Automobile zone.