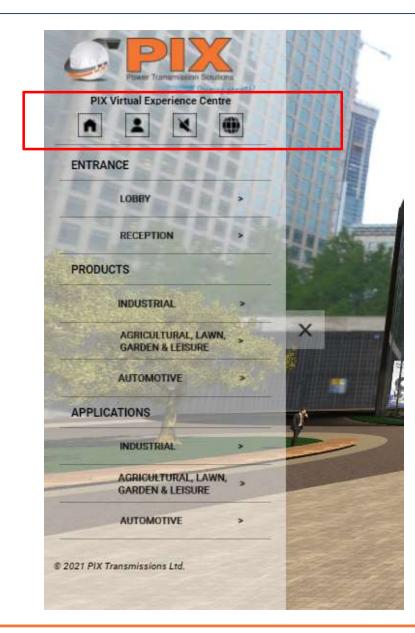

#### Menu Bar options

**Mute** – To enable/disable background music

Certifications, Awards, History, Sustainability

**Global Locations** – Information on our locations worldwide (Address, Phone no., Emails, Fax, Website address)

**Home** –Will arrive at the home location instantly at any point of time

About us – Navigate PIX at a Glance, Vision & Mission,

#### Menu Bar options

These buttons will facilitate you in returning to the reception or lobby if you are inside the rooms.

Minimize the menu bar

You will notice the Products zone and the Application zone on the menu bar. Both areas are further bifurcated into Industrial, Agricultural, Lawn, Garden and Leisure, as well as Automobile zone. Clicking on the zone will redirect you to the specific zone .