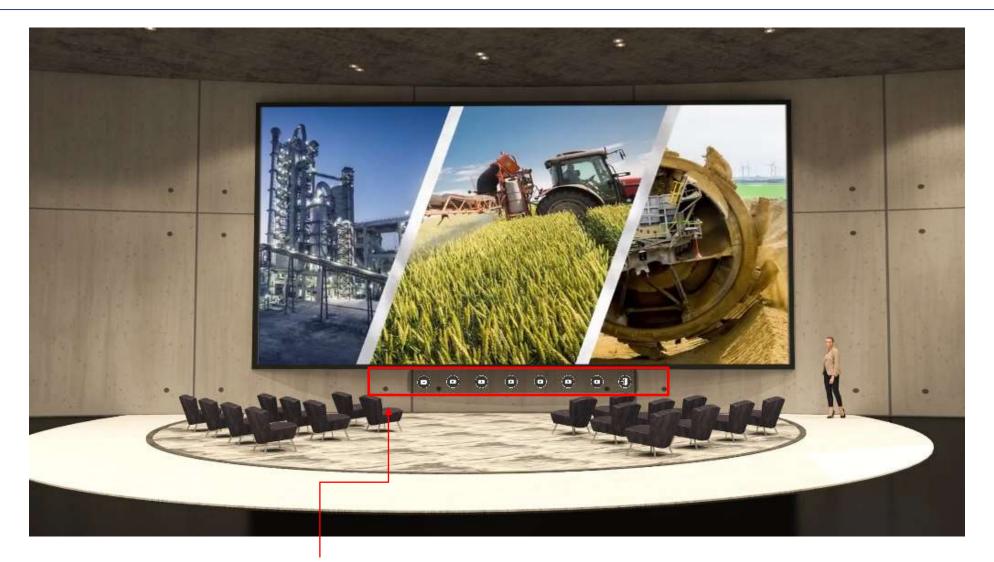

# Lobby - Right side

Multiple videos option to choose

# Lobby - Right side

**Webcast video** options for pre-recorded video (presentations / training seminars, podcasts, product launches, demos, etc.)

PIX