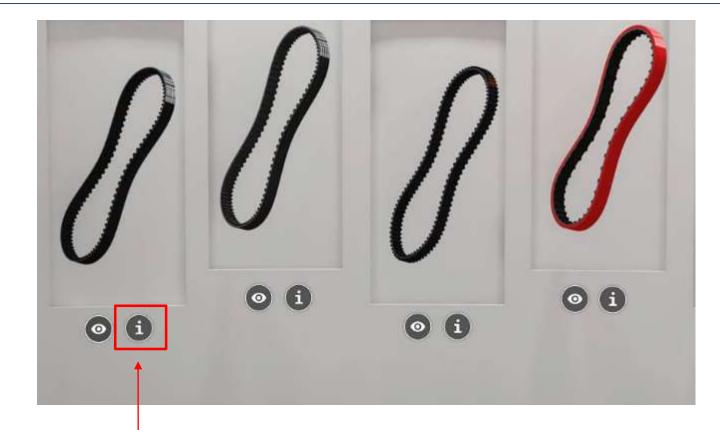

#### In-depth details of the product

If you click on the **"eye" icon**, you will see a 3D animated view of our Belt for easy visualization.

You can rotate, zoom, pan the Belt, viewer based on the WebGL and WebXR technologies that allows users to display 3D models on the web, to be viewed on any mobile browser, desktop browser or Virtual Reality headset.

#### In-depth details of the product

Clicking on the **"I" icon** will help access in-depth details and features of the particular product.

Features, Constructional Details, Product Range, Reference Standards, Applications, Product Label.